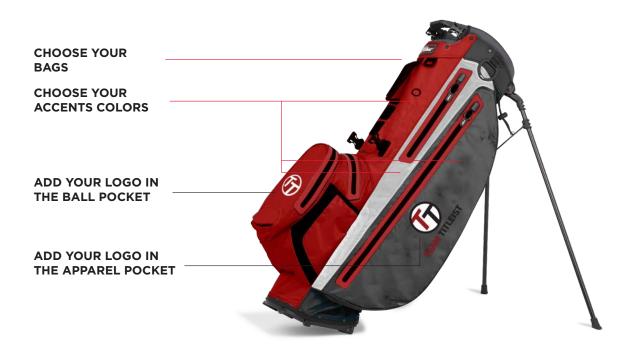

### TITLEIST GEAR SMU CUSTOM BAG

• Customizable locations:

Saddle Pocket Ball Pocket Apparel Pocket • Lead time: 180 days

• Sizing: Varies by product
Ball Pocket 10 cm X 10 cm
Apparel Pocket 10 cm X 23 cm
Accessories Pocket 10 cm X 18 cm

### TITLEIST GEAR SMU CUSTOM BAG

• Customizable locations:

Saddle Pocket Ball Pocket Apparel Pocket • Sizing: Varies by product
Ball Pocket 10 cm X 10 cm
Apparel Pocket 10 cm X 23 cm
Accessories Pocket 10 cm X 18 cm
Staff Bag Panel 13 cm

#### STEP 3: SELECT LOCATION

STEP 4: SELECT CUSTOMIZATION