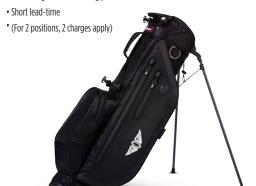

# TITLEIST GEAR CORPORATE STOCK PLAYERS 4 BAG

- Premium, fully-featured bag
- Default logo size 75mm
- Default logo size for clothing pocket 125mm wide

| Minimum          | 12 (repeat order 6)                                 |
|------------------|-----------------------------------------------------|
| Lead-Time        | 3-4 weeks                                           |
| Color<br>Options | TRZISX4T-0 TRZISX4T-4 TRZISX4T-2<br>BLACK NAVY GREY |