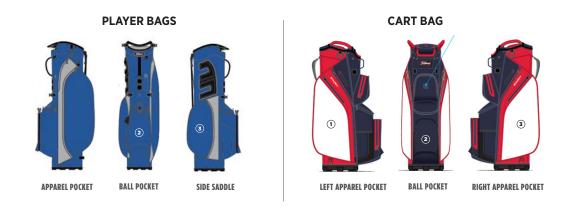

### TITLEIST GEAR SMU CUSTOM BAG

• Customizable locations:

Saddle Pocket Ball Pocket Apparel Pocket • Lead time: 180 days

• Sizing: Varies by product
Ball Pocket 10 cm X 10 cm
Apparel Pocket 10 cm X 23 cm
Accessories Pocket 10 cm X 18 cm

### TITLEIST GEAR SMU CUSTOM BAG

• Customizable locations:

Saddle Pocket Ball Pocket Apparel Pocket • Sizing: Varies by product
Ball Pocket 10 cm X 10 cm
Apparel Pocket 10 cm X 23 cm
Accessories Pocket 10 cm X 18 cm
Staff Bag Panel 13 cm