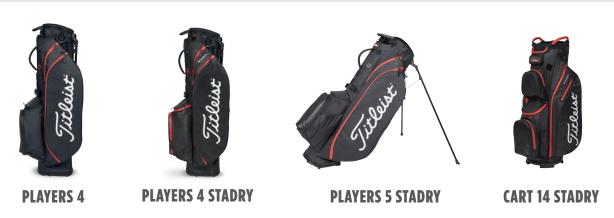

#### STEP 1: SELECT MODEL

# TITLEIST GEAR CORPORATE STOCK PLAYERS 4 BAG

- Premium, fully-featured bag
- Default logo size 75mm
- Default logo size for clothing pocket 125mm wide

| Minimum          | 12 (repeat order 6)                                 |
|------------------|-----------------------------------------------------|
| Lead-Time        | 3-4 weeks                                           |
| Color<br>Options | TRZISX4T-0 TRZISX4T-4 TRZISX4T-2<br>BLACK NAVY GREY |

# TITLEIST GEAR CORPORATE STOCK PLAYERS 4 STADRY BAG

- Premium, fully-featured bag
- Default logo size 75mm
- Default logo size for clothing pocket 125mm wide

| Minimum          | 12 (repeat order 6)  |
|------------------|----------------------|
| Lead-Time        | 3-4 weeks            |
| Color<br>Options | TRZESIZZA-O<br>BLACK |