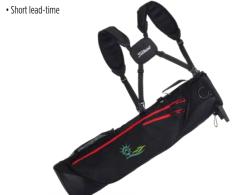

## TITLEIST GEAR CORPORATE STOCK CARRY BAG

• Perfect for quick 9 or a full 18 holes

| Minimum          | 12 (repeat order 6)       |
|------------------|---------------------------|
| Lead-Time        | 3-4 weeks                 |
| Color<br>Options | TB20CYOCA-06<br>BLACK-RED |