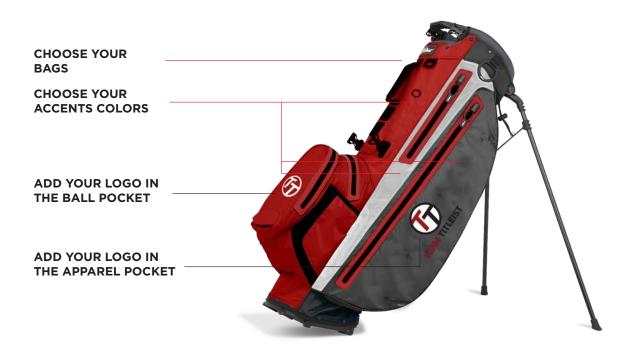

### TITLEIST GEAR SMU CUSTOM BAG

• Customizable locations:

Saddle Pocket Ball Pocket Apparel Pocket • Lead time: 180 days

• Sizing: Varies by product
Ball Pocket 10 cm X 10 cm
Apparel Pocket 10 cm X 23 cm
Accessories Pocket 10 cm X 18 cm

### TITLEIST GEAR SMU CUSTOM BAG

• Customizable locations:

Saddle Pocket Ball Pocket Apparel Pocket • Sizing: Varies by product
Ball Pocket 10 cm X 10 cm
Apparel Pocket 10 cm X 23 cm
Accessories Pocket 10 cm X 18 cm
Staff Bag Panel 13 cm

#### STEP 3: SELECT LOCATION

STEP 4: SELECT CUSTOMIZATION