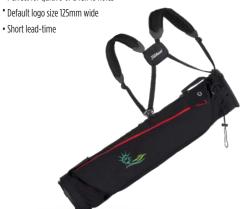

## TITLEIST GEAR CORPORATE STOCK PREMIUM CARRY BAG

- Perfect for quick 9 or a full 18 holes
- Default logo size 125mm wide

| Minimum          | 12 (repeat order 6)         |
|------------------|-----------------------------|
| Lead-Time        | 3-4 weeks                   |
| Color<br>Options | TRZUCYUECC-061<br>BLACK-RED |