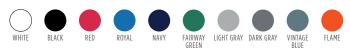

### TITLEIST GEAR SMU CUSTOM BAG

• Customizable locations:

Saddle Pocket Ball Pocket Apparel Pocket • Lead time: 180 days

• Sizing: Varies by product
Ball Pocket 10 cm X 10 cm
Apparel Pocket 10 cm X 23 cm
Accessories Pocket 10 cm X 18 cm



#### STEP 1: SELECT MODEL



### STEP 2: SELECT ACCENT COLOR

### MATERIAL COLORS



#### **ZIPPER OUTILINE COLOURS (STADRY MODELS)**



### TITLEIST GEAR SMU CUSTOM BAG

• Customizable locations:

Saddle Pocket Ball Pocket Apparel Pocket • Sizing: Varies by product
Ball Pocket 10 cm X 10 cm
Apparel Pocket 10 cm X 23 cm
Accessories Pocket 10 cm X 18 cm
Staff Bag Panel 13 cm



#### STEP 3: SELECT LOCATION



STEP 4: SELECT CUSTOMIZATION

# TITLEIST GEAR CORPORATE STOCK PLAYERS 4 BAG

- Premium, fully-featured bag
- Default logo size 75mm
- Default logo size for clothing pocket 125mm wide



| Minimum          | 12 (repeat order 6)                                 |
|------------------|-----------------------------------------------------|
| Lead-Time        | 3-4 weeks                                           |
| Color<br>Options | TRZISX4T-0 TRZISX4T-4 TRZISX4T-2<br>BLA